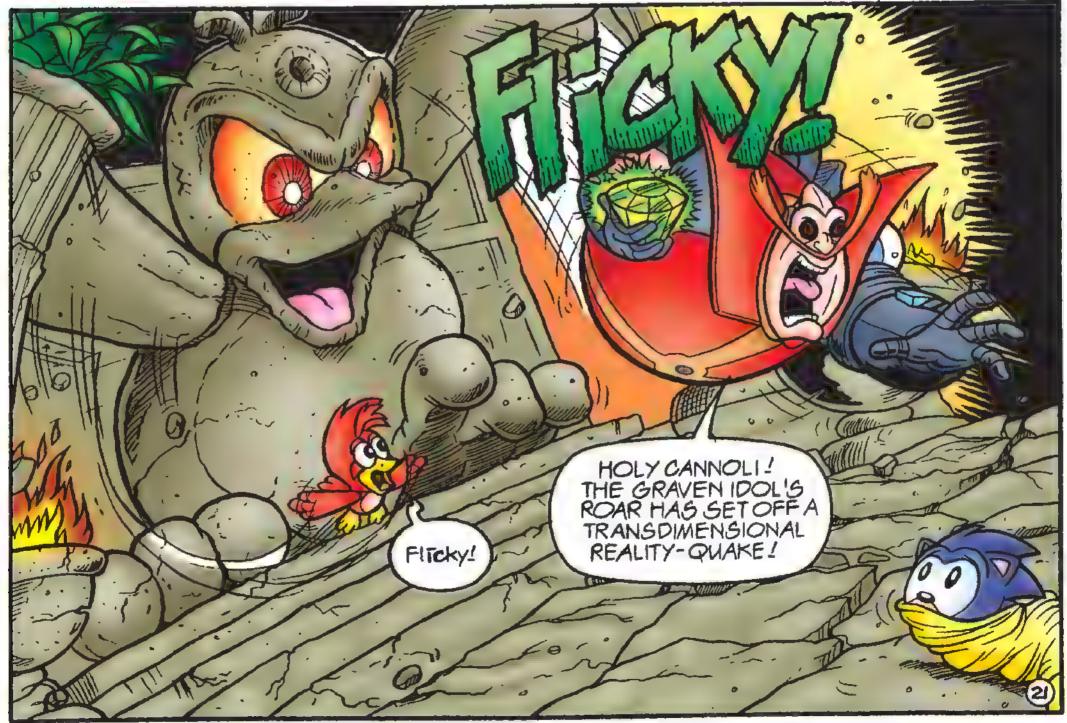

in his day—alternate universes, surreal zones\* para-cosmic realities and much more, But none of these could have prepared him for the weirdest one of all... on flielie Island

Remote and uncivilized, the tiny atoll's unspoiled environment houses more than just the planet Mobius' most endangered aviary species, the Flickie Bird. The island also contains the secret gateway to the ultimate zone.

The Flickie Zone!

Unfortunately for the inhabitants of the planet Mobius.

the evil **Doctor Ivo Robotnik** has detected this unusual location.

He intends to plunder flickie Island's natural resources to

fuel his own nefarious schemes.

And so the stage is set. Some and The Erecton Pighters must prevent Robotnik from destroying the last pristine eco-system on Mobius—not to mention stopping Ivo's acquisition of the hidden treasure inside the flickie Zone! But this time, the Doctor is prepared for his enemies. hoo boy, is he prepared!